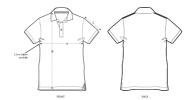

|   | SIZES         | XXS  | XS   | S    | М    | L    | XL   | XXL  | 3XL  | 4XL  | 5XL  |
|---|---------------|------|------|------|------|------|------|------|------|------|------|
| Α | Half Chest    | 45   | 47.5 | 50.5 | 53.5 | 56.5 | 59.5 | 62.5 | 65.5 | 73.5 | 78.5 |
| В | Body Length   | 63.5 | 65.5 | 68.5 | 71.5 | 73.5 | 75.5 | 77.5 | 80.5 | 81.5 | 83.5 |
| С | Sleeve Length | 21   | 21.5 | 22.5 | 23.5 | 24.5 | 24.5 | 25.5 | 26.5 | 26.5 | 27   |